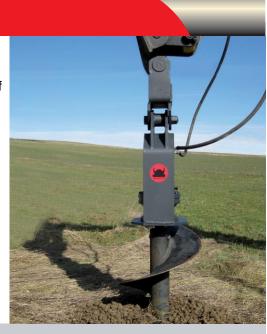

## **AUGER**

The extensive product line of SkanCraft augers stands apart due to the high quality of the products and compatibility. The add-on adapter with double joint is perfect for attachment directly to an excavator arm. Shafts with a diameter of 10 cm to 200 cm can be operated, even down to depths of 30 meters. Augers can be fitted with an adapter plate for any quick change device.